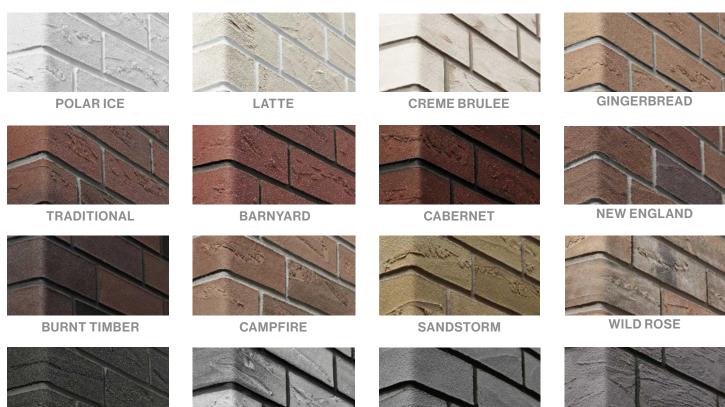

## Colours at a Glance

TechBrick comes with a wide range of looks and design options.

With more than 300 standard colors, our large selection of TechBrick works with any building style. Whether the design calls for a modern, traditional or rustic design. Custom colors and textures available upon request.