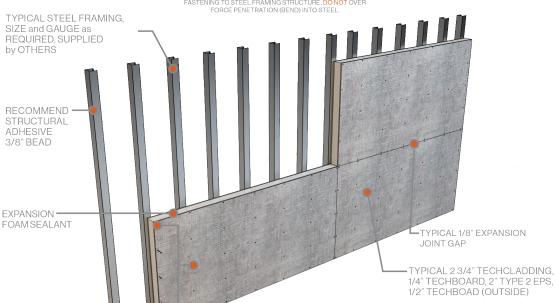

**Sustainable** 

Stronger

**Economical** 

SCREW POWER DRIVE CAUTION:
SET THE POWER DRIVE TO FROUGH SO IT HAT THE FASTENER IS
DRIVEN JUST PAST FLUSH WITH THE PANEL SURFACE. DO NOT
PENETRATE ENTIRELY THROUGH THE TECHBOARD FACE.
FASTENING TO STEEL FRAMING STRUCTURE, DO NOT OVER
FORCE PENETRATION (BEND) INTO STEEL.

FASTEN on EACH SIDE PASLODE NAIL 2 - 1/2" L x 0.131" DIA. SMOOTH SHANK at 4" o.c. and 3/8" BEAD ADHESIVE or 15 ga. 11/2 STAPLES @ 3" o.c.