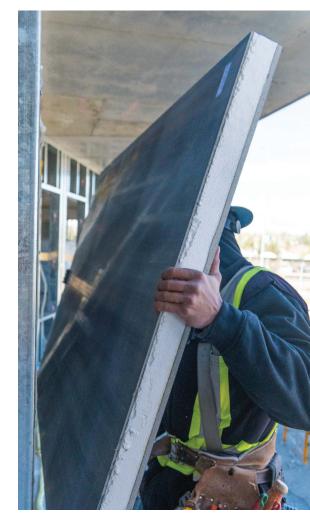

## **Benefits of TechClad**

TechClad is the stand-alone, high-performance sheathing for exterior and can be finished with a variety of coatings and materials such as water/vapour barrier, cladding and paint.

- Eliminates thermal bridging
- Impervious to mold
- Modify/cut onsite
- Retrofit over existing structure
- Reduction in operating costs
- Low transport costs
- Custom thickness

Our magnesium oxide sulfate cement-based building and structural board is high strength, impact resistant, water resistant and VOC free. And unlike other Cladding system our's is non-combustible with zero flame spread, anti-mold and baterial resistant, and won't corrode over time.