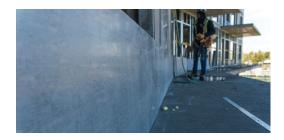

**Sustainable** 

Stronger

**Economical** 

SCREW POWER DRIVE CAUTION:
SET THE POWER DRIVE TO FROUGH SO IT HAT THE FASTENER IS
DRIVEN JUST PAST FLUSH WITH THE PANEL SURFACE. DO NOT
PENETRATE ENTIRELY THROUGH THE TECHBOARD FACE.
FASTENING TO STEEL FRAMING STRUCTURE, DO NOT OVER
FORCE PENETRATION (BEND) INTO STEEL.

FASTEN on EACH SIDE PASLODE NAIL 2 - 1/2" L x 0.131" DIA. SMOOTH SHANK at 4" o.c. and 3/8" BEAD ADHESIVE or 15 ga. 11/2 STAPLES @ 3" o.c.